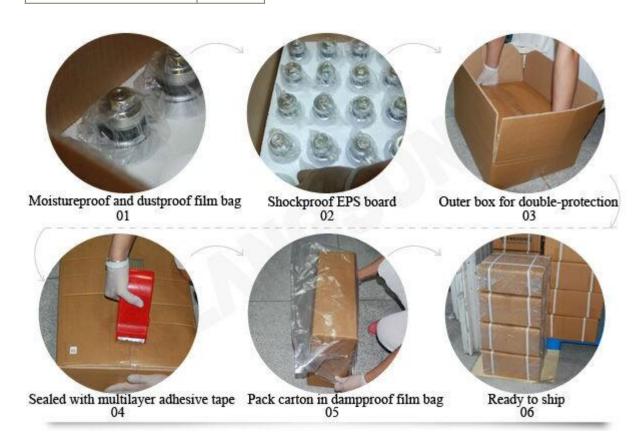

## 6. Deliver, Shipping and Serving

Export carton and other required package for Clangsonic ultrasonic transducer. Quantity less than 5pcs, packed with EPE. More than 5pcs, packed with EPE and cartons.