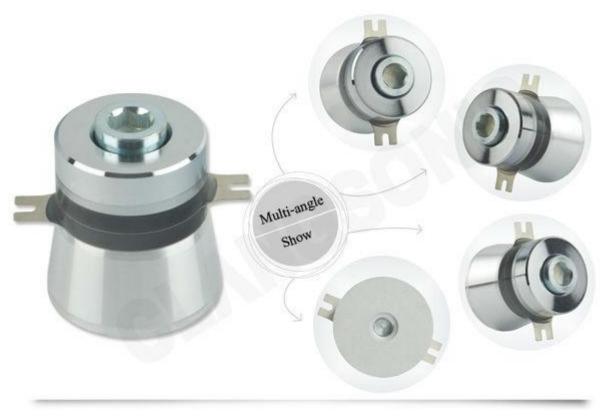

fficiency, providing a high output amplitude.
- 2. Piezoelectric element offer a high speed of vibration. Through bolt-on mounting, mechanical intensity and amplitude have been improved.
- 3. Having steady output amplitude even the load markedly changed.
- 4. Extended usin temperature, ensuring good amplitude linearity. Lower resonant impedance, ensuring high conversion efficiency.
- 5. Bolt-on mounting gives the fast, easy installation and high reliability.
- 6. Special pressure resistance, insulation, ceramic chip crack detection to avoid heat damage of transducer
- 7. Diamond cutter head processing, better precision
- 8. Grinding process strive to create sub mirror state
- 9. The thickness of ceramic sheet is 5mm, with many holes, easy to locate





## 4. Details Images

# clangsônic





















5. Company Qualification



# clangsônic

Yuhuan Clangsonic Ultrasonic Co., Ltd. is a professional engaged in ultrasonic transducer, ultrasonic shock box, ultrasonic (generator) power and ultrasonic equipment research and application of the manufacturer.

Since 2003 the company since its establishment, unswervingly adhere to the higher quality and better service as our ultimate goal.

Our products are exported to the world more than 40 countries and regions. To provide customers with a full range of ultrasonic products and solutions, so that waves of the company to become a global customer real partners.



The company has an effective construction area of over 6,000 square meters, with imported Tian Tian, Baichao sheet metal bending machine, KUKA robot, as well as the