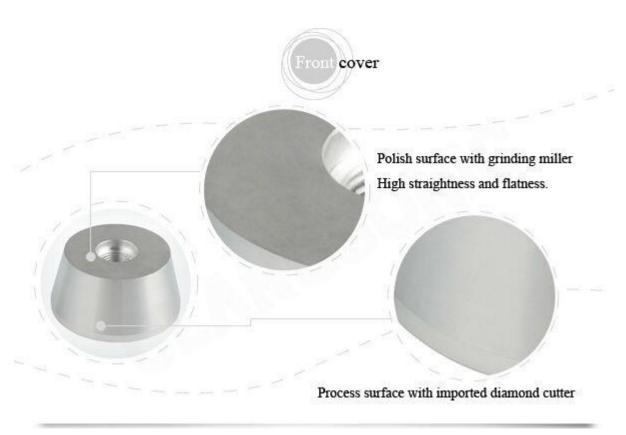

iciency, providing a high output amplitude.
- 2. Piezoelectric element offer a high speed of vibration. Through bolt-on mounting, mechanical intensity and amplitude have been improved.
- 3. Having steady output amplitude even the load markedly changed.
- 4. Extended usin temperature, ensuring good amplitude linearity. Lower resonant impedance, ensuring high conversion efficiency.
- 5. Bolt-on mounting gives the fast, easy installation and high reliability.
- 6. Special pressure resistance, insulation, ceramic chip crack detection to avoid heat damage of transducer
- 7. Diamond cutter head processing, better precision
- 8. Grinding process strive to create sub mirror state
- 9. The thickness of ceramic sheet is 5mm, with many holes, easy to locate





## 4. Details Images

# clangsônic





















5. Company Qualification



# clangsônic

Yuhuan Clangsonic Ultrasonic Co., Ltd. is a professional engaged in ultrasonic transducer, ultrasonic shock box, ultrasonic (generator) power and ultrasonic equipment research and application of the manufacturer.

Since 2003 the company since its establishment, unswervingly adhere to the higher quality and better service as our ultimate goal.

Our products are exported to the world more than 40 countries and regions. To provide customers with a full range of ultrasonic products and solutions, so that waves of the company to become a global customer real partners.



The company has an effective construction area of over 6,000 square meters, with imported Tian Tian, Baichao sheet metal bending machine, KUKA robot, as well as the Sw