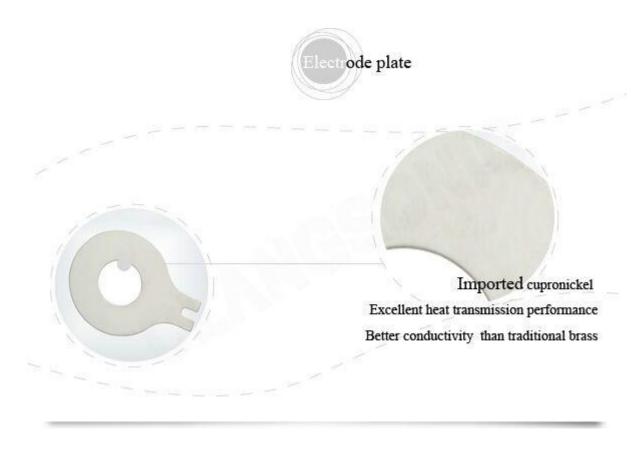

y, providing a high output amplitude.
- 2. Piezoelectric element offer a high speed of vibration. Through bolt-on mounting, mechanical intensity and amplitude have been improved.
- 3. Having steady output amplitude even the load markedly changed.
- 4. Extended usin temperature, ensuring good amplitude linearity. Lower resonant impedance, ensuring high conversion efficiency.
- 5. Bolt-on mounting gives the fast, easy installation and high reliability.
- 6. Special pressure resistance, insulation, ceramic chip crack detection to avoid heat damage of transducer
- 7. Diamond cutter head processing, better precision
- 8. Grinding process strive to create sub mirror state
- 9. The thickness of ceramic sheet is 5mm, with many holes, easy to locate





## 4. Details Images

# clangsônic





















5. Company Qualification



# clangsônic

Yuhuan Clangsonic Ultrasonic Co., Ltd. is a professional engaged in ultrasonic transducer, ultrasonic shock box, ultrasonic (generator) power and ultrasonic equipment research and application of the manufacturer.

Since 2003 the company since its establishment, unswervingly adhere to the higher quality and better service as our ultimate goal.

Our products are exported to the world more than 40 countries and regions. To provide customers with a full range of ultrasonic products and solutions, so that waves of the company to become a global customer real partners.



The company has an effective construction area of over 6,000 square meters, with imported Tian Tian, Baichao sheet metal bending machine, KUKA robot, as well as the Swedish