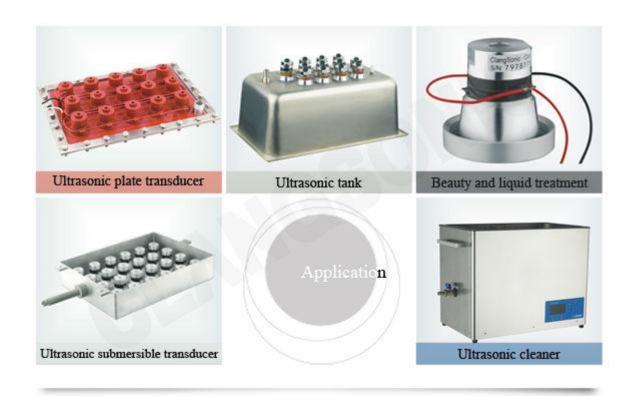

## 3. China Ultrasonic Transducer Features and Application

- 1. High mechanical quality and excellent electro-acoustic conversion efficiency, providing a high output amplitude.
- 2. Piezoelectric element offer a high speed of vibration. Through bolt-on mounting, mechanical intensity and amplitude have been improved.
- 3. Having steady output amplitude even the load markedly changed.
- 4. Extended usin temperature, ensuring good amplitude linearity. Lower resonant impedance, ensuring high conversion efficiency.
- 5. Bolt-on mounting gives the fast, easy installation and high reliability.
- 6. Special pressure resistance, insulation, ceramic chip crack detection to avoid heat damage of transducer
- 7. Diamond cutter head processing, better precision
- 8. Grinding process strive to create sub mirror state
- 9. The thickness of ceramic sheet is 5mm, with many holes, easy to locate