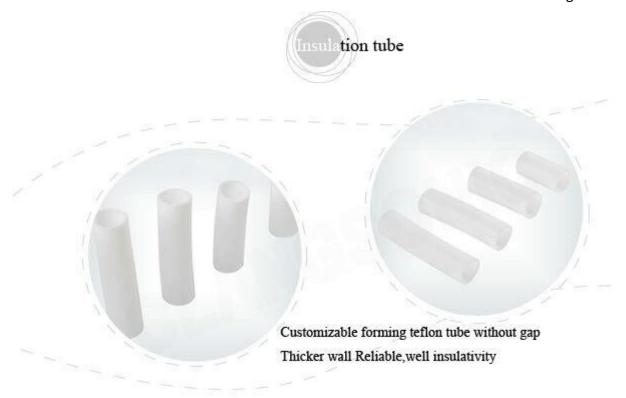

roviding a high output amplitude.
- 2. Piezoelectric element offer a high speed of vibration. Through bolt-on mounting, mechanical intensity and amplitude have been improved.
- 3. Having steady output amplitude even the load markedly changed.
- 4. Extended usin temperature, ensuring good amplitude linearity. Lower resonant impedance, ensuring high conversion efficiency.
- 5. Bolt-on mounting gives the fast, easy installation and high reliability.
- 6. Special pressure resistance, insulation, ceramic chip crack detection to avoid heat damage of transducer
- 7. Diamond cutter head processing, better precision
- 8. Grinding process strive to create sub mirror state
- 9. The thickness of ceramic sheet is 5mm, with many holes, easy to locate





## 4. Details Images

# clangsônic





















5. Company Qualification



# clangsônic

Yuhuan Clangsonic Ultrasonic Co., Ltd. is a professional engaged in ultrasonic transducer, ultrasonic shock box, ultrasonic (generator) power and ultrasonic equipment research and application of the manufacturer.

Since 2003 the company since its establishment, unswervingly adhere to the higher quality and better service as our ultimate goal.

Our products are exported to the world more than 40 countries and regions. To provide customers with a full range of ultrasonic products and solutions, so that waves of the company to become a global customer real partners.



The company has an effective construction area of over 6,000 square meters, with imported Tian Tian, Baichao sheet metal bending machine, KUKA robot, as well as the Swedish fuse