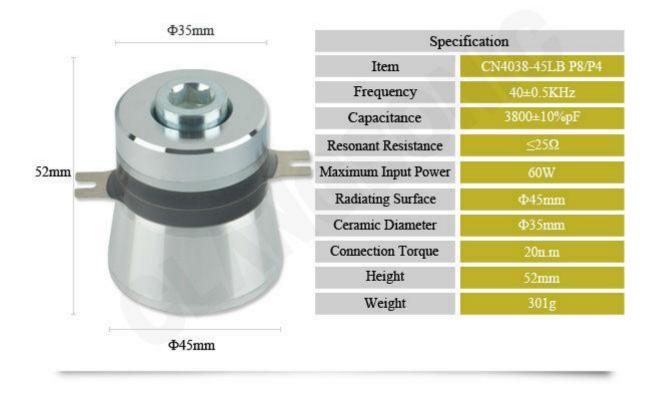

1. China Ultrasonic Transducer Introduction

The China ultrasonic transducer is a device that converts electrical energy to mechanical energy (sonic vibration) using the piezoelectric effect of piezoelectric ceramics. The high-pressure cavitation bubbles generated by the cavitation effect in the water will quickly peel off the dirt on the surface of the object to be cleaned, achieving the cleaning effect, the advantages of ultrasonic cleaning, and high cleanliness. The quality of the transducer depends on the material and the manufacturing process. The performance and service life of the same transducer of different manufacturers are very different. Therefore, it is important to choose a professional transducer manufacturer.





2. China Ultrasonic Transducer Parameter (Specification)





## 3. China Ultrasonic Transducer Features and Application

- 1. High mechanical quality and excellent electro-acoustic conversion efficiency, providing a high output amplitude.
- 2. Piezoelectric element offer a high speed of vibration. Through bolt-on mounting, mechanical intensity and amplitude have been improved.
- 3. Having steady output amplitude even the load markedly changed.
- 4. Extended usin temperature, ensuring good amplitude linearity. Lower resonant impedance, ensuring high conversion efficiency.
- 5. Bolt-on mounting gives the fast, easy installation and high reliability.
- 6. Special pressure resistance, insulation, ceramic chip crack detection to avoid heat damage of transducer
- 7. Diamond cutter head processing, better precision
- 8. Grinding process strive to create