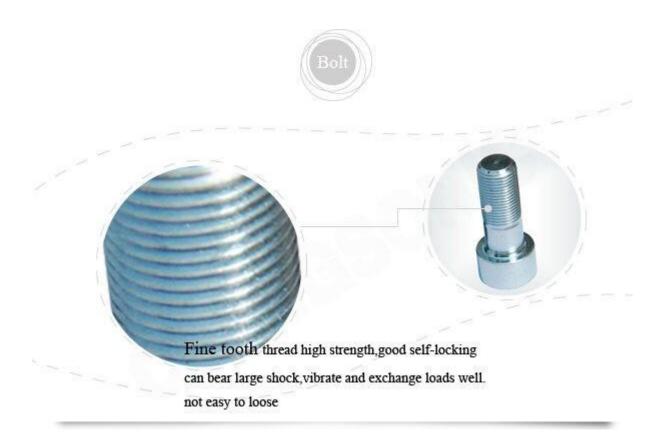

viding a high output amplitude.
- 2. Piezoelectric element offer a high speed of vibration. Through bolt-on mounting, mechanical intensity and amplitude have been improved.
- 3. Having steady output amplitude even the load markedly changed.
- 4. Extended usin temperature, ensuring good amplitude linearity. Lower resonant impedance, ensuring high conversion efficiency.
- 5. Bolt-on mounting gives the fast, easy installation and high reliability.
- 6. Special pressure resistance, insulation, ceramic chip crack detection to avoid heat damage of transducer
- 7. Diamond cutter head processing, better precision
- 8. Grinding process strive to create sub mirror state
- 9. The thickness of ceramic sheet is 5mm, with many holes, easy to locate





## 4. Details Images

# clangsônic





















5. Company Qualification



# clangsônic

Yuhuan Clangsonic Ultrasonic Co., Ltd. is a professional engaged in ultrasonic transducer, ultrasonic shock box, ultrasonic (generator) power and ultrasonic equipment research and application of the manufacturer.

Since 2003 the company since its establishment, unswervingly adhere to the higher quality and better service as our ultimate goal.

Our products are exported to the world more than 40 countries and regions. To provide customers with a full range of ultrasonic products and solutions, so that waves of the company to become a global customer real partners.



The company has an effective construction area of over 6,000 square meters, with imported Tian Tian, Baichao sheet metal bending machine, KUKA robot, as well as the Swedish fuse f