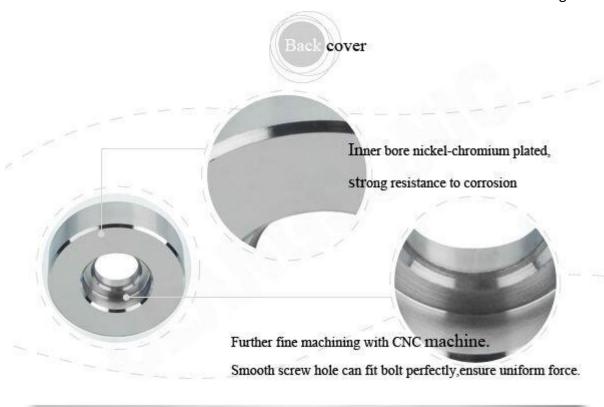

ncy, providing a high output amplitude.
- 2. Piezoelectric element offer a high speed of vibration. Through bolt-on mounting, mechanical intensity and amplitude have been improved.
- 3. Having steady output amplitude even the load markedly changed.
- 4. Extended usin temperature, ensuring good amplitude linearity. Lower resonant impedance, ensuring high conversion efficiency.
- 5. Bolt-on mounting gives the fast, easy installation and high reliability.
- 6. Special pressure resistance, insulation, ceramic chip crack detection to avoid heat damage of transducer
- 7. Diamond cutter head processing, better precision
- 8. Grinding process strive to create sub mirror state
- 9. The thickness of ceramic sheet is 5mm, with many holes, easy to locate





## 4. Details Images

# clangsônic





















5. Company Qualification



# clangsônic

Yuhuan Clangsonic Ultrasonic Co., Ltd. is a professional engaged in ultrasonic transducer, ultrasonic shock box, ultrasonic (generator) power and ultrasonic equipment research and application of the manufacturer.

Since 2003 the company since its establishment, unswervingly adhere to the higher quality and better service as our ultimate goal.

Our products are exported to the world more than 40 countries and regions. To provide customers with a full range of ultrasonic products and solutions, so that waves of the company to become a global customer real partners.



The company has an effective construction area of over 6,000 square meters, with imported Tian Tian, Baichao sheet metal bending machine, KUKA robot, as well as the Swedis