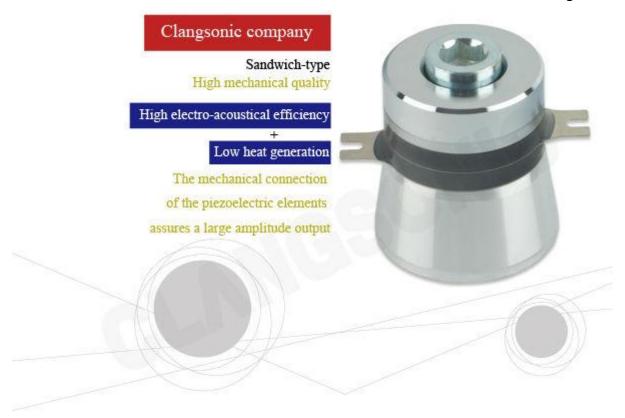

## 3. China Ultrasonic Transducer Features and Application

- 1. High mechanical quality and excellent electro-acoustic conversion efficiency, providing a high output amplitude.
- 2. Piezoelectric element offer a high speed of vibration. Through bolt-on mounting, mechanical intensity and amplitude have been improved.
- 3. Having steady output amplitude even the load markedly changed.
- 4. Extended usin temperature, ensuring good amplitude linearity. Lower resonant impedance, ensuring high conversion efficiency.
- 5. Bolt-on mounting gives the fast, easy installation and high reliability.
- 6. Special pressure resistance, insulation, ceramic chip crack detection to avoid heat damage of transducer
- 7. Diamond cutter head processing, better precision
- 8. Grinding process strive to create sub mirror state
- 9. The thickness of ceramic sheet is 5mm, with many holes, easy to locate