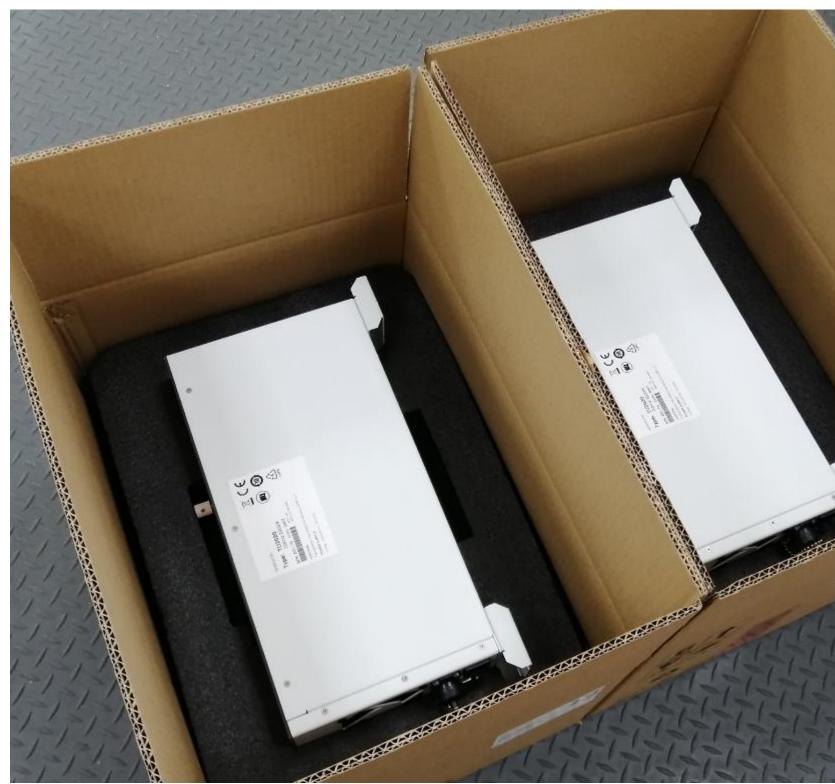

## 4. Details Images

000

50

www.clangsonicultrasonics.com

| Setting    | <b>⊂</b> 3  | 1/6    |
|------------|-------------|--------|
| 1.Amplitud | le (%)      | 82)    |
| 2.Center F | req (KHz) 3 | (5.00) |
| 3.Tuning W | /idth (kHz) | 0.3    |