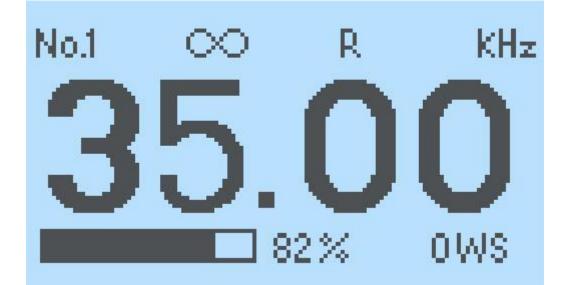

## 4. Details Images

000

50

www.clangsonicultrasonics.com

| Setting    | <b>⊂</b> 3  | 1/6    |
|------------|-------------|--------|
| 1.Amplitud | le (%)      | 82)    |
| 2.Center F | req (KHz) 3 | (5.00) |
| 3.Tuning W | /idth (kHz) | 0.3    |