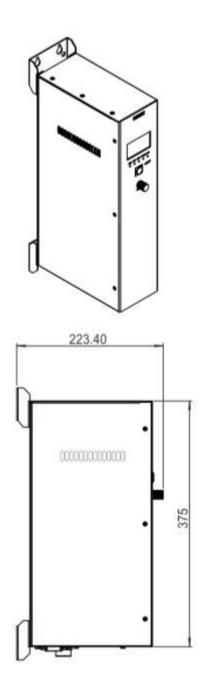

| Max. Allowable<br>Temperature           | 120°C                  |
|-----------------------------------------|------------------------|
| Storage Temperature<br>Storage Humidity | -5°C-+40°C<br>60±20%RH |
| Size                                    | H 382 x W 110 mm       |
| Working Area                            | L 110x W 20mm          |

40°C 0-40°C 0-90°C L 224 x W 88 x H415 mm