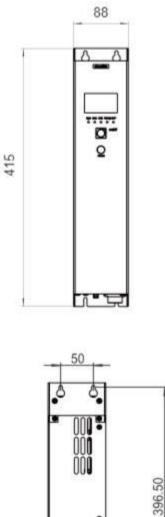

| Max. Allowable<br>Temperature           | 120°C                  |
|-----------------------------------------|------------------------|
| Storage Temperature<br>Storage Humidity | -5°C-+40°C<br>60±20%RH |
| Size                                    | H 382 x W 110 mm       |
| Working Area                            | L 110x W 20mm          |

40°C 0-40°C 0-90°C L 224 x W 88 x H415 mm