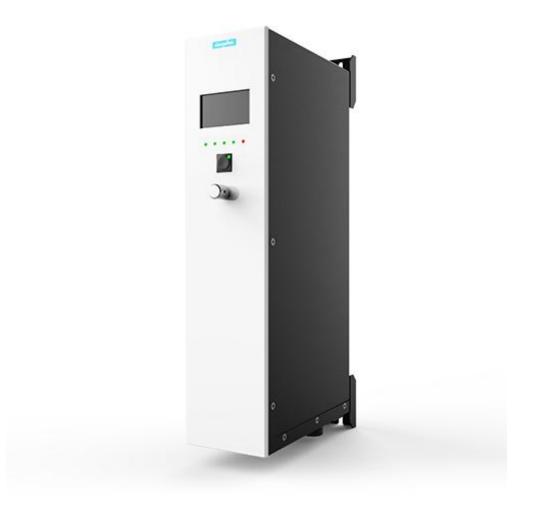

### 20khz Ultrasonic Generator

20khz ultrasonic generator is the core device that converts electrical energy into mechanical energy (ultrasonic), the piezoelectric ceramic chip is selected from well-known supplier, and can give a strong and stable output. The frequency is mainly 20kHz, we can provide ultrasonic transducer, ultrasonic transducer with booster, ultrasonic transducer with booster and sonotrode separately as your request.

## 3. 20khz Ultrasonic Generator Features and Application

- 1. Automatic Frequency Tracking
- 2. Constant Amplitude Output
- 3. Amplitude 10-100% Adjustable
- 4. Three Working Modes Choices: External Control/Timing/Energy
- 5. LCD Display to Monitor Working Status
- 6. RS485 MODBUS RTU Communication

7. Self-protection, for example Over-Temperature Protection, Over-Current Protection, Over-Voltage Temperature etc

This ultrasonic welding transducers and generator can be used for non-woven bag making machine, paper cup sealing machine, three layers bag making machine, medical cloths making machine, plastic welding machine, plastic bag making machine and mask welding etc.