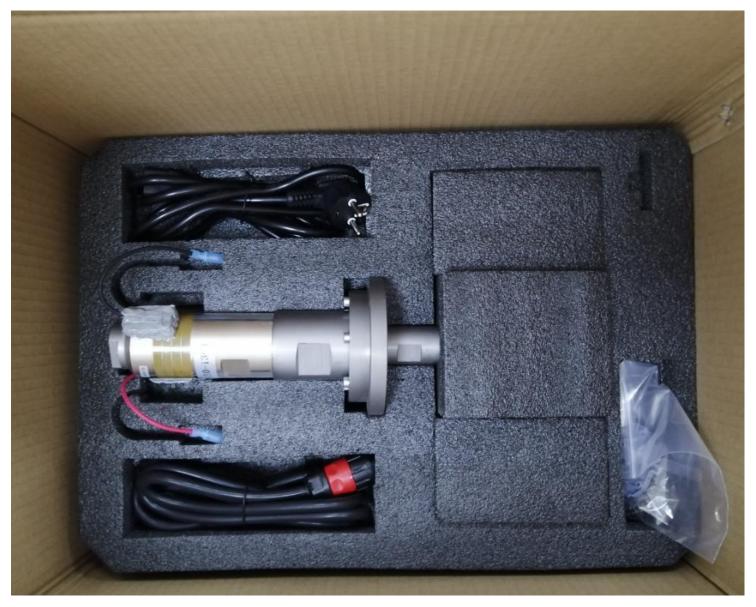

## 6. Deliver, Shipping and Serving

Shipment is available by air, ocean and International Express.

Tel:+86-576-87276622

www.clangsonicultrasonics.com

ProductUltrasonic Transducer + Ultrasonic Generator (1 Set)Size/CTN50x37x29cmWeight/CTN 15KG