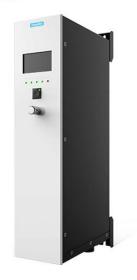

### 20khz Ultrasonic Generator

20khz ultrasonic generator is the core device that converts electrical energy into mechanical energy (ultrasonic), the piezoelectric ceramic chip is selected from well-known supplier, and can give a strong and stable output. The frequency is mainly 20kHz, we can provide ultrasonic transducer, ultrasonic transducer with booster, ultrasonic transducer with booster and sonotrode separately as your request.

## 3. 20khz Ultrasonic Generator Features and Application

- 1. Automatic Frequency Tracking
- 2. Constant Amplitude Output
- 3. Amplitude 10-100% Adjustable
- 4. Three Working Modes Choices: External Control/Timing/Energy
- 5. LCD Display to Monitor Working Status
- 6. RS485 MODBUS RTU Communication

7. Self-protection, for example Over-Temperature Protection, Over-Current Protection, Over-Voltage Temperature etc

This ultrasonic welding transducers and generator can be used for non-woven bag making machine, paper cup sealing machine, three layers bag making machine, medical cloths making machine, plastic welding machine, plastic bag making machine and mask welding etc.