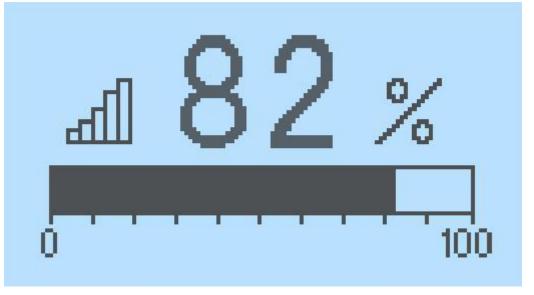

## 4. Details Images

000

50

www.clangsonicultrasonics.com

| Setting    | <b>⊂</b> 3  | 1/6    |
|------------|-------------|--------|
| 1.Amplitud | le (%)      | 82)    |
| 2.Center F | req (KHz) 3 | (5.00) |
| 3.Tuning W | /idth (kHz) | 0.3    |